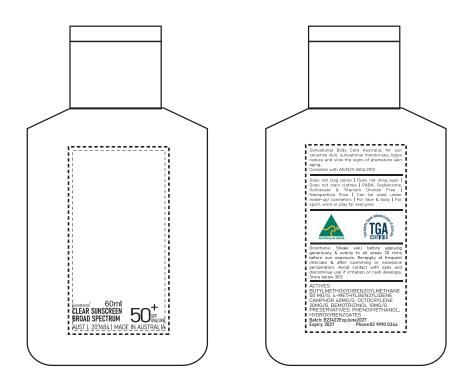

## Product:60ml SPF50 SUNSCREEN LOTION PSSUN03

| Item Size: 4.8cm W x 9cm H                        | Print Size: 2.7cm W x 5cm H |
|---------------------------------------------------|-----------------------------|
|                                                   | Qty: Print PMS Color(s):    |
| Actual Print Size:                                |                             |
| Artwork Approval:  Approved Alterations as marked |                             |
| Name:                                             | Signed:                     |
| Company:                                          | Date:                       |