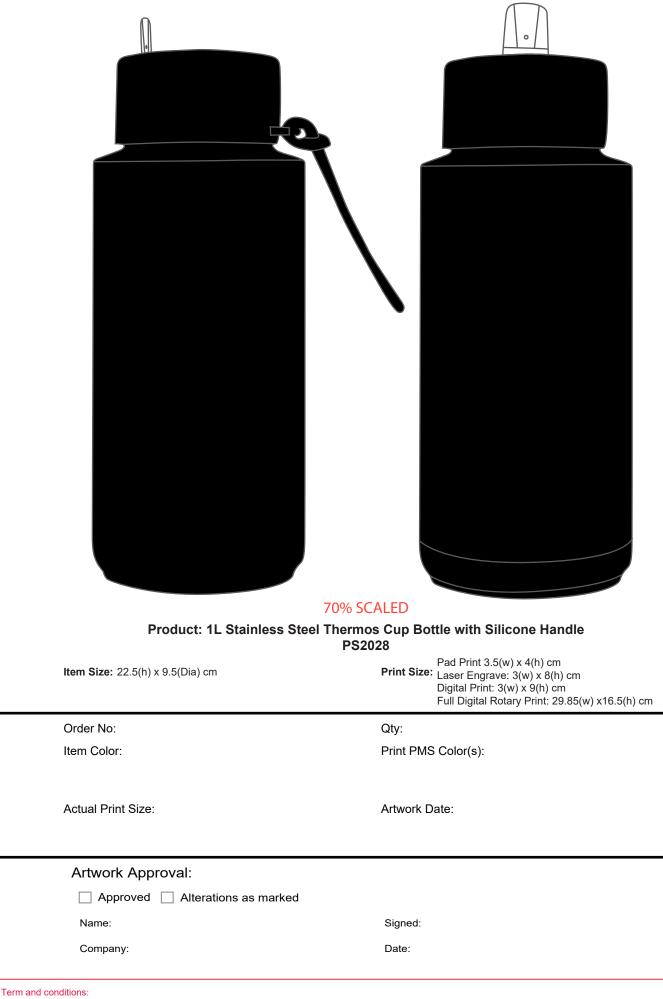

## **ARTWORK FOR APPROVAL**

We will be free of liability should your order be delayed due to circumstances beyond our control. Such as Port/Vessel delays due to Weather, or labour action. As PMS colours are usually mixed by hand, from time to time there could be a colour difference from the requested pms to the final product. This is due to ink colour, substrate being printed and decoration type, this is unavoidable on the final product and customer should expect that some variance may show up dependent on the factors above. We considers this as acceptable. Please note that differences in printing could be up to 2 shades in PMS. All artwork have to be approved in 36 hours when receiveing. Production will not commence without sample option selected.