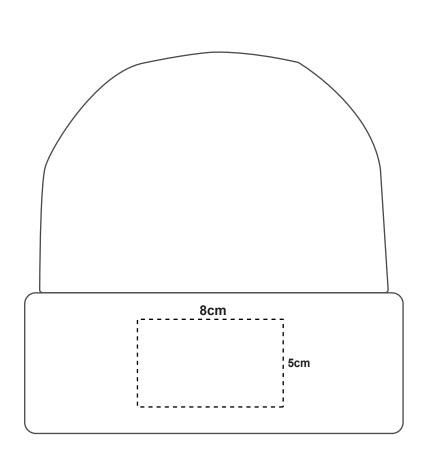

## PS5052 Arcylic Rollup Beanie Hat

| Product: |                                    |                                                     |
|----------|------------------------------------|-----------------------------------------------------|
|          | Item Size: Adult                   | Print Size: 8cm x 5cm Embroidery upto 8000 stitches |
|          | Order No:                          | Qty:                                                |
|          | Item Color:                        | Print PMS Color(s):                                 |
|          |                                    |                                                     |
|          | Actual Print Size:                 | Artwork Date:                                       |
|          |                                    |                                                     |
|          | Artwork Approval:                  |                                                     |
|          | ☐ Approved ☐ Alterations as marked |                                                     |
|          | Name:                              | Signed:                                             |