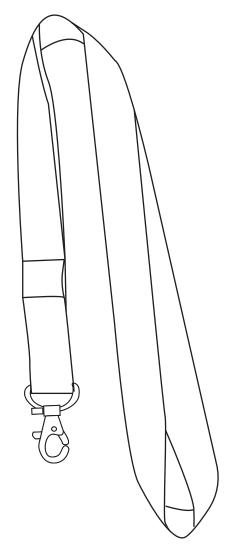

## Product: Bamboo Lanyard With Swivel Clip PS6013

Item Size: 90 (w) x 2/2/3 (h) cm

Print Size: 90 x 1.8 cm

Order No: Item Color: Qty: Print PMS Color(s):

Actual Print Size:

| Artwork Approval:              |         |
|--------------------------------|---------|
| Approved Alterations as marked |         |
| Name:                          | Signed: |
| Company:                       | Date:   |
|                                |         |