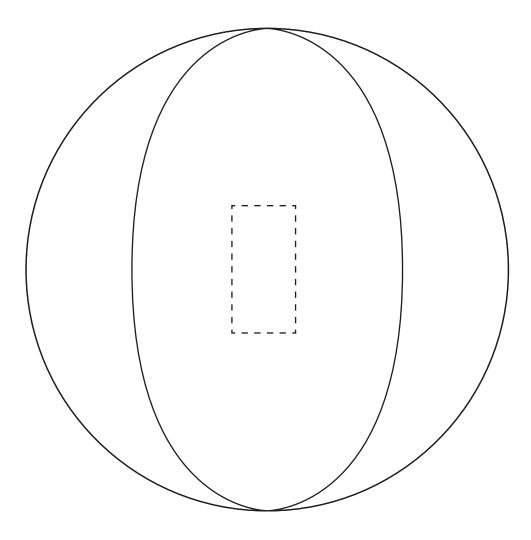

Product: Beach Ball - 60Cm PS8017

Item Size: 30cm Diameter

Print Size: 65cm x 20cm

Order No: Item Color: Qty: Print PMS Color(s):

Actual Print Size:

| Artwork Approval:              |         |
|--------------------------------|---------|
| Approved Alterations as marked |         |
| Name:                          | Signed: |
| Company:                       | Date:   |
|                                |         |