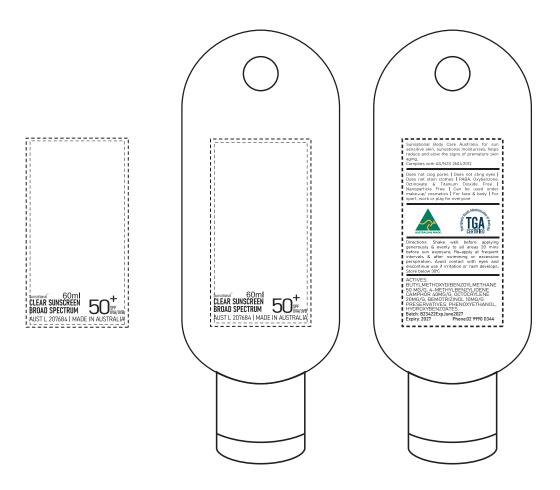

## Product: 60ml SPF50 SUNSCREEN LOTION WITH CARABINER PSSUN04

| Item Size: 4.2cm W x 11.5cm H                         | Print Size: 2.7cm W x 5cm H |
|-------------------------------------------------------|-----------------------------|
| Order No:<br>Item Color: White                        | Qty: Print PMS Color(s):    |
| Actual Print Size:                                    | Artwork Date:               |
| Artwork Approval:  ☐ Approved ☐ Alterations as marked |                             |
| Name:                                                 | Signed:                     |
| Company:                                              | Date:                       |