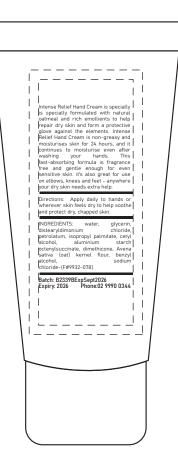

## ARTWORK FOR APPROVAL

**Product: 30MI Hand Cream Tube** PSHC05

Print Size: 3cm W x 7cm H Item Size: 10cm H x 4.6cm W

| Order No:                          | Qty:                |
|------------------------------------|---------------------|
| Item Color: White                  | Print PMS Color(s): |
|                                    |                     |
| Actual Print Size:                 | Artwork Date:       |
|                                    |                     |
|                                    |                     |
| Artwork Approval:                  |                     |
| ☐ Approved ☐ Alterations as marked |                     |
| Name:                              | Signed:             |
| Company:                           | Date:               |