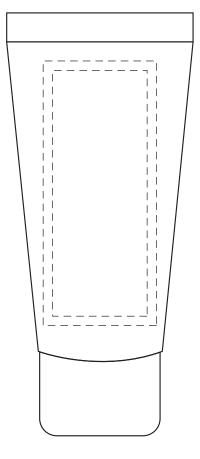

## ARTWORK FOR APPROVAL

**Product: 30MI Hand Cream Tube** PSHC05

Print Size: 3cm W x 7cm H Item Size: 10cm H x 4.6cm W

| Order No:                          | Qty:                |
|------------------------------------|---------------------|
| Item Color: White                  | Print PMS Color(s): |
|                                    |                     |
| Actual Print Size:                 | Artwork Date:       |
|                                    |                     |
|                                    |                     |
| Artwork Approval:                  |                     |
| ☐ Approved ☐ Alterations as marked |                     |
| Name:                              | Signed:             |
| Company:                           | Date:               |