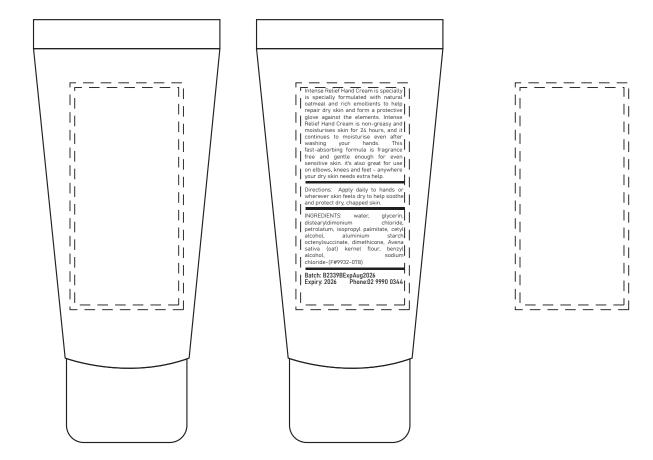

## Product: 60ml HAND CREAM TUBE PSHC06

Item Size: 10cm H x 4.6cm W Print Size: 3cm W x 6cm H

| Order No:                        | Qty:                |
|----------------------------------|---------------------|
| Item Color: White                | Print PMS Color(s): |
|                                  |                     |
| Actual Print Size:               | Actual Print Size:  |
|                                  |                     |
|                                  |                     |
| Artwork Approval:                |                     |
| Approved D Alterations as marked |                     |
| Name:                            | Signed:             |
| Company:                         | Date:               |
|                                  |                     |