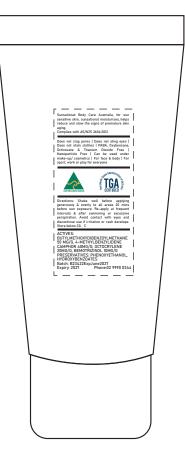

Product: 30ml SPF50 SUNSCREEN LOTION TUBE PSSUN05

Item Size: Print Size:

10cm H x 4.6cm W 2.1cm W x 4.4cm H

Order No: Qty:

Item Color: White Print PMS Color(s):

Actual Print Size: Artwork Date: